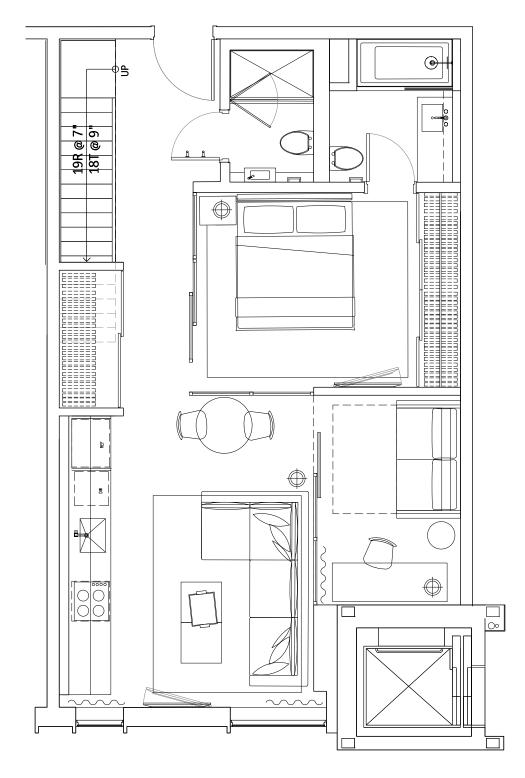

## **Unit 301** 764 SQ.FT.

#### ROOMS

1 BEDROOM 1 DEN 1 BATH WASHER/DRYER ROOFTOP

Welcome to this spectacular one bedroom plus den, one bathroom residence with a private rooftop terrace overlooking Leslieville.

> Developers OLDSTONEHENGE CLIFTON BLAKE

> > Architect STUDIO JCI