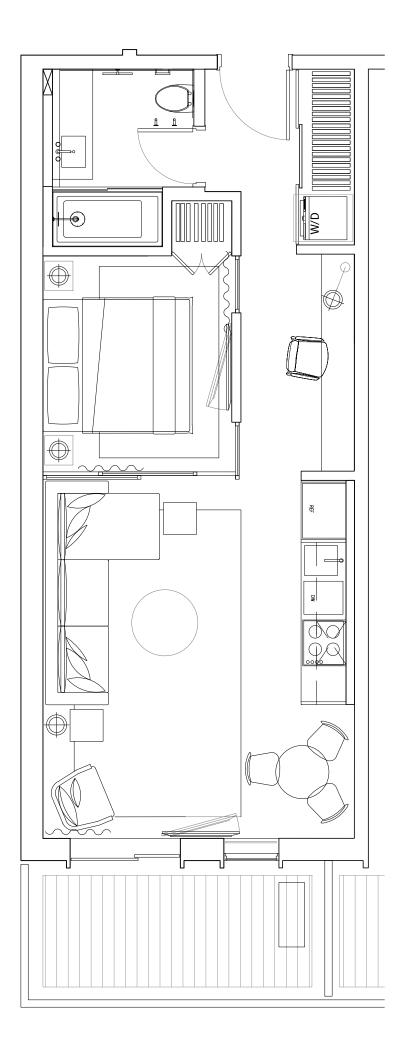

## **Unit** 204 492 SQ.FT

#### ROOMS

1 BEDROOM 1 BATH WASHER/DRYER TERRACE

Welcome to this spectacular one bedroom, one bathroom residence with a private terrace overlooking Leslieville.

> Developers OLDSTONEHENGE CLIFTON BLAKE

> > Architect STUDIO JCI