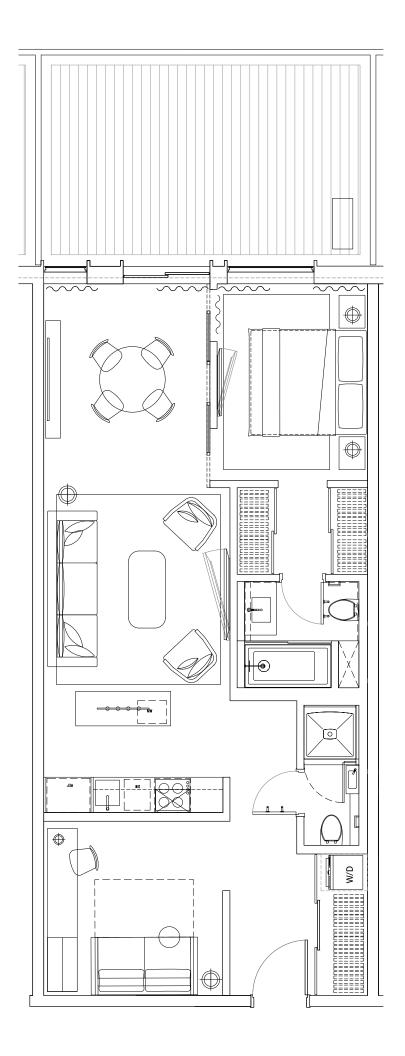

# **Unit** 205 623 SQ.FT.

#### ROOMS

1 BEDROOM 1 BATH 1 POWDER WASHER/DRYER TERRACE

Welcome to this spectacular one bedroom, one and a half bathroom residence with a private terrace overlooking Leslieville.

> Developers OLDSTONEHENGE CLIFTON BLAKE

> > Architect STUDIO JCI