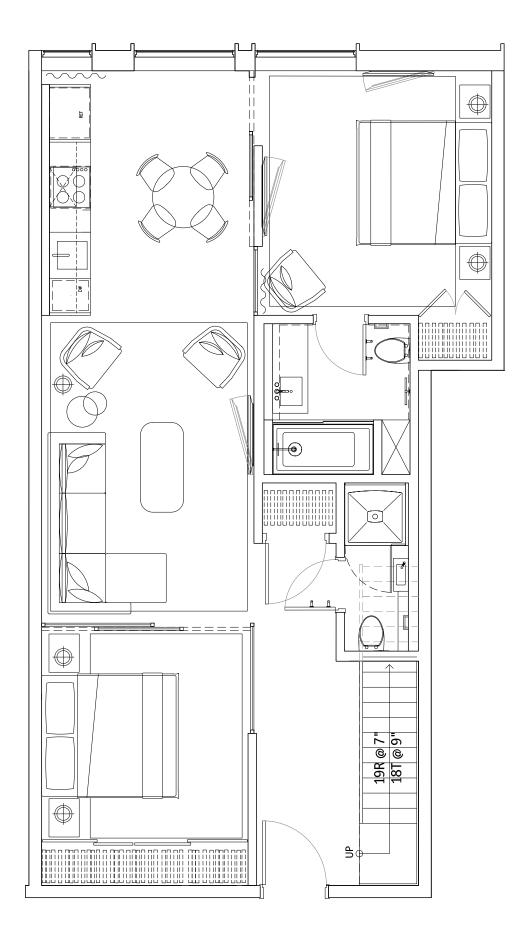

### Unit 304 700 SQ.FT.

ROOMS

2 BEDROOM 2 BATH WASHER/DRYER ROOFTOP

Welcome to this spectacular two bedroom, two bathroom residence with a private rooftop terrace overlooking Leslieville.

> Developers OLDSTONEHENGE CLIFTON BLAKE