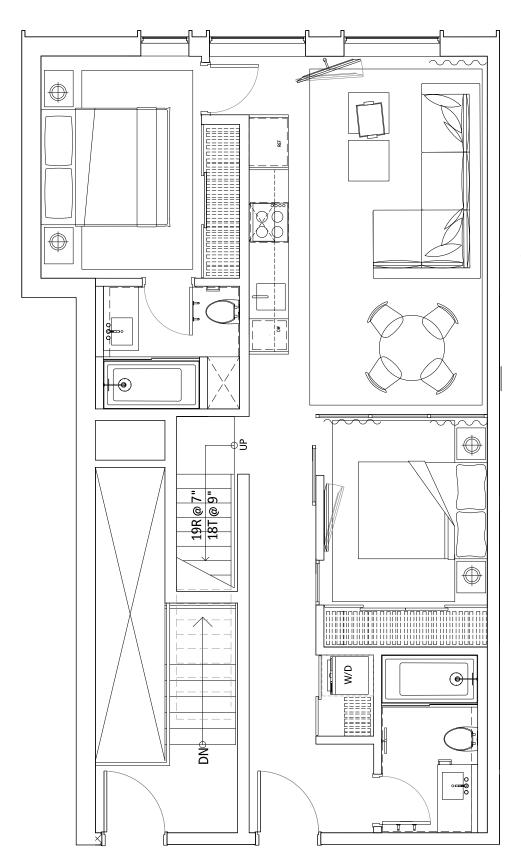

## **Unit 301** 764 SQ.FT.

#### ROOMS

1 BEDROOM 1 DEN 1 BATH WASHER/DRYER ROOFTOP

Welcome to this spectacular one bedroom plus den, one bathroom residence with a private rooftop terrace overlooking Leslieville.

> Developers OLDSTONEHENGE CLIFTON BLAKE

> > Architect STUDIO JCI