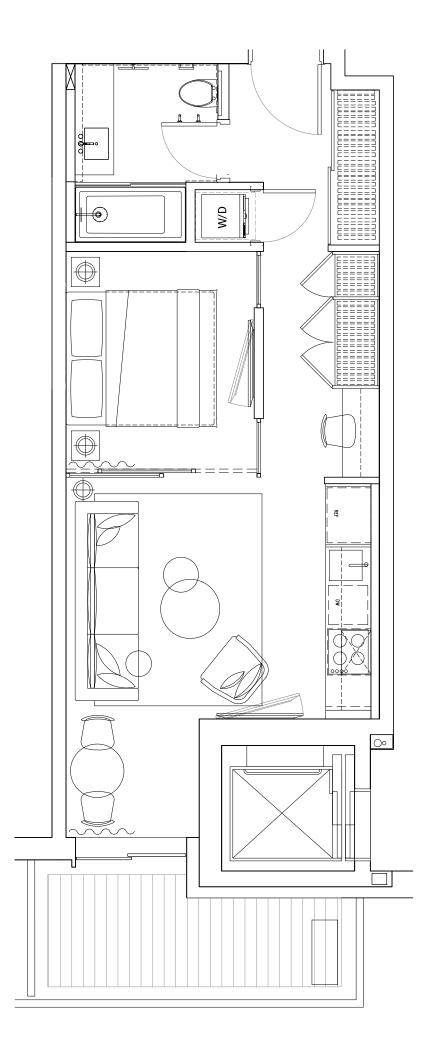

## **Unit** 202 450 SQ.FT.

#### ROOMS

1 BEDROOM 1 BATH WASHER/DRYER TERRACE

Welcome to this spectacular one bedroom, one bathroom residence with a private terrace overlooking Leslieville.

> Developers OLDSTONEHENGE CLIFTON BLAKE

> > Architect STUDIO JCI