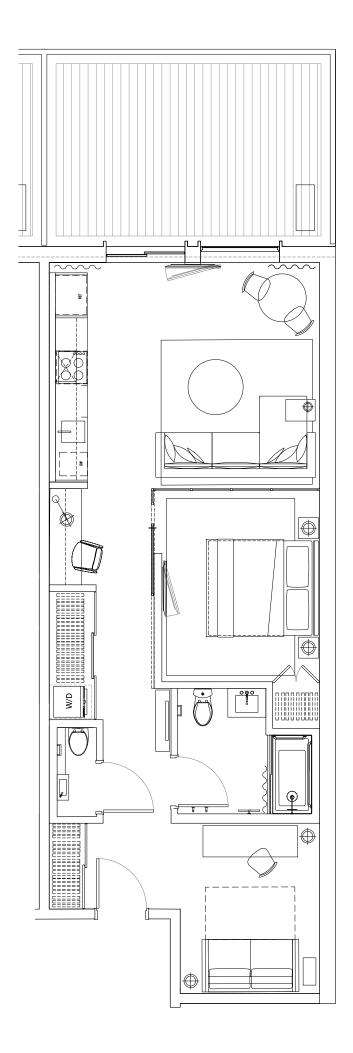

## **Unit** 201 818 SQ.FT.

#### ROOMS

1 BEDROOM 1 DEN 1 BATH 1 POWDER WASHER/DRYER TERRACE

Welcome to this spectacular one bedroom plus den, one and a half bathroom residence with a private terrace overlooking Leslieville.

> Developers OLDSTONEHENGE CLIFTON BLAKE

> > Architect STUDIO JCI