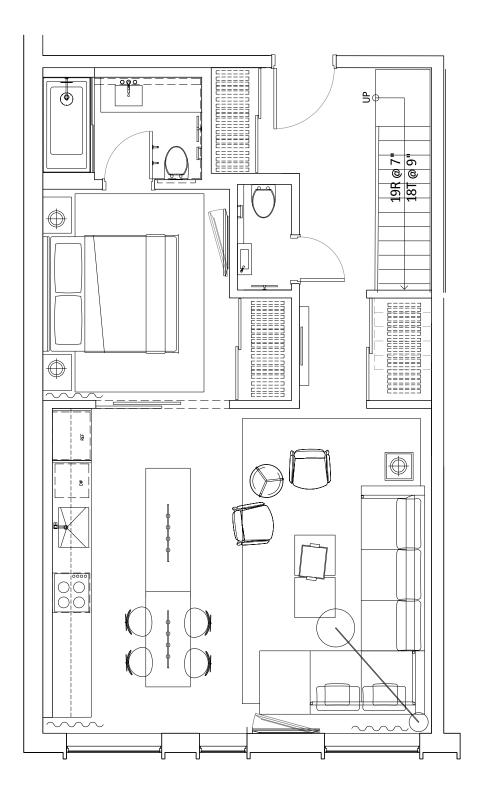

## **Unit** 201 818 SQ.FT.

#### ROOMS

1 BEDROOM 1 DEN 1 BATH 1 POWDER WASHER/DRYER TERRACE

Welcome to this spectacular one bedroom plus den, one and a half bathroom residence with a private terrace overlooking Leslieville.

> Developers OLDSTONEHENGE CLIFTON BLAKE

> > Architect STUDIO JCI