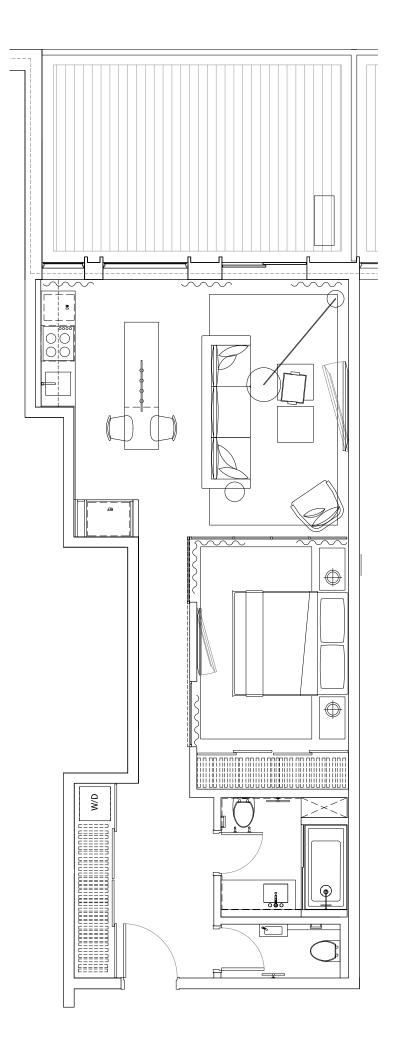

## **Unit** 201 818 SQ.FT.

#### ROOMS

1 BEDROOM 1 DEN 1 BATH 1 POWDER WASHER/DRYER TERRACE

Welcome to this spectacular one bedroom plus den, one and a half bathroom residence with a private terrace overlooking Leslieville.

> Developers OLDSTONEHENGE CLIFTON BLAKE

> > Architect STUDIO JCI