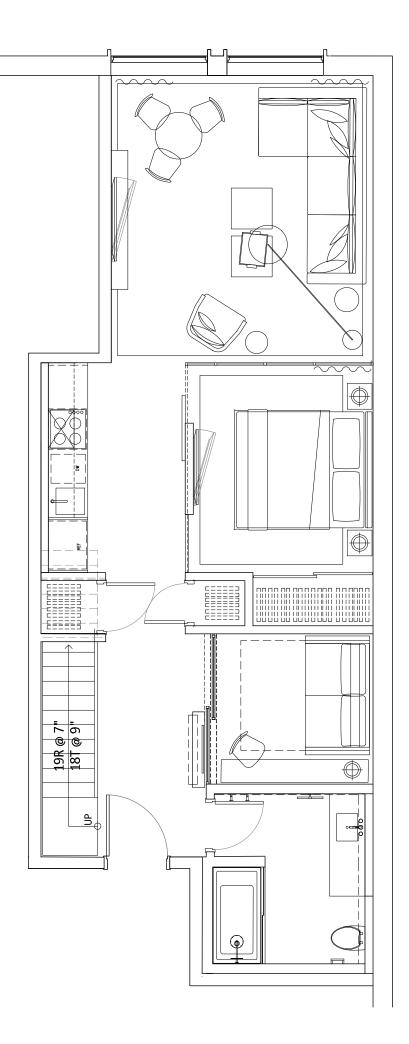

## **Unit** 206 767 SQ.FT.

#### ROOMS

1 BEDROOM 1 DEN 1 BATH 1 POWDER WASHER/DRYER TERRACE

Welcome to this spectacular one bedroom plus den, one and a half bathroom residence with a private terrace overlooking Leslieville.

> Developers OLDSTONEHENGE CLIFTON BLAKE

> > Architect STUDIO JCI