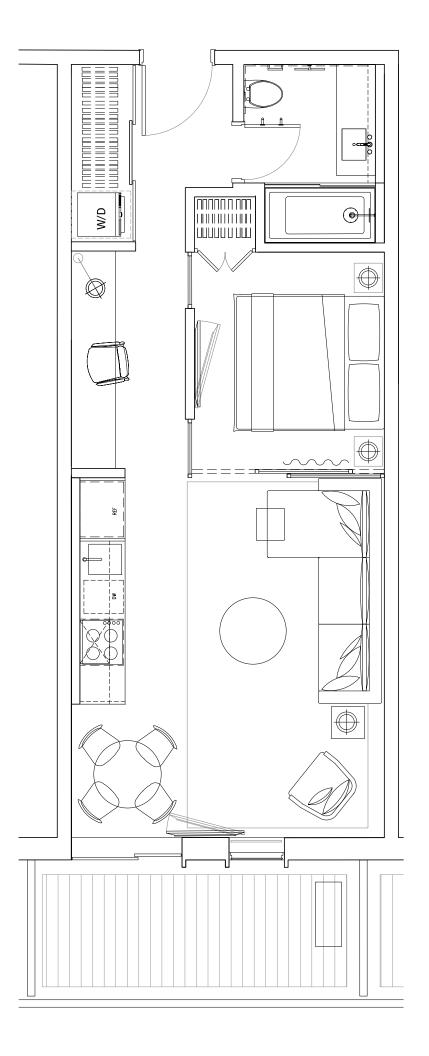

## **Unit 203** 492 SQ.FT.

#### ROOMS

1 BEDROOM 1 BATH WASHER/DRYER TERRACE

Welcome to this spectacular one bedroom, one bathroom residence with a private terrace overlooking Leslieville.

> Developers OLDSTONEHENGE CLIFTON BLAKE

> > Architect STUDIO JCI